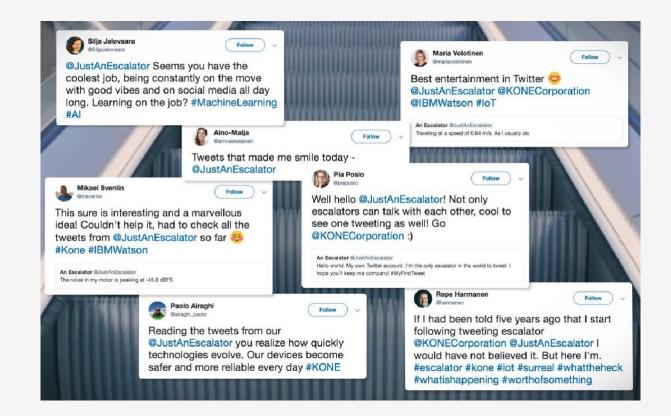

### Did you know?

KONE created the world's first tweeting escalator (@JustAnEscalator) to give the public real-time insights on KONE 24/7 Connected Services. The London-based escalator produced more than 1,500 tweets generating 620,000 impressions during March-April 2018.