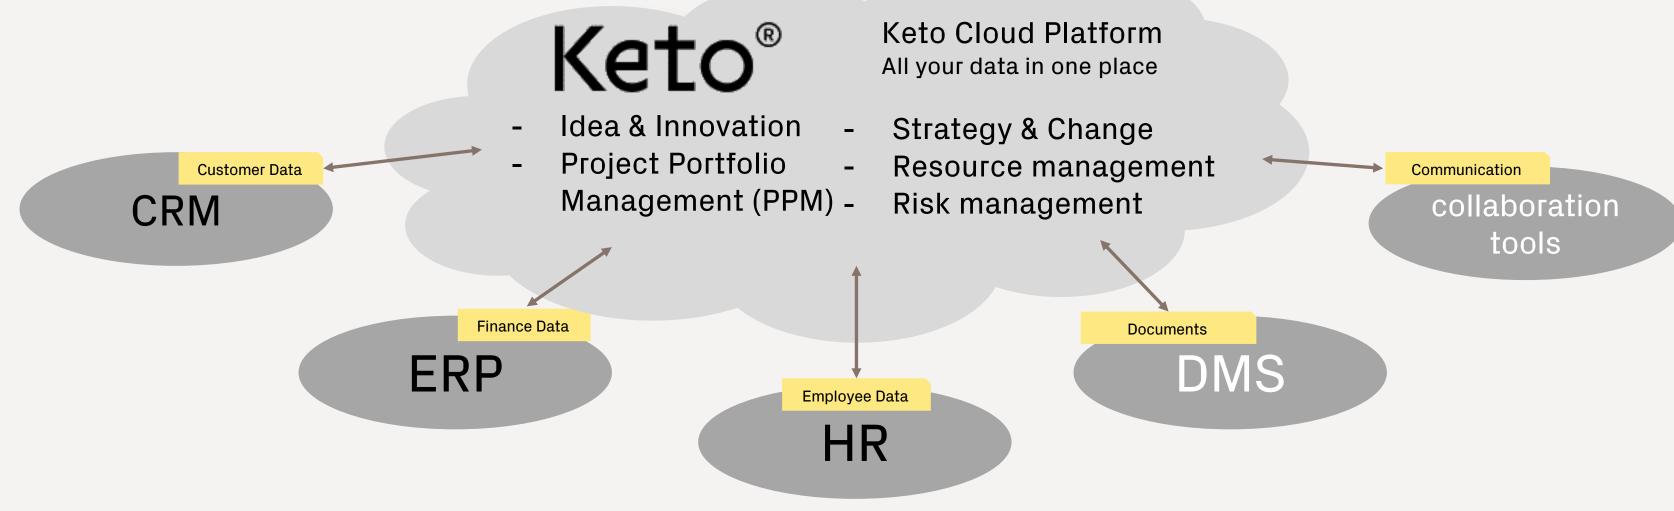

The Keto Platform was **customised to exactly mirror the project structure already in place** by replicating the different programmes, portfolios and workflows KONE had inoperation.

"We have had a very positive experience of implementing Keto Software and they are very responsive to our many requests and willing to develop bespoke tools."

Keto resource allocation tools have also been implemented to **optimise resources across the portfolios** and standardise routines for hundreds of staff members and contractors.

Several integrations with HR systems, ERPand financial systems were also implemented.